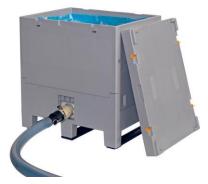

#### Options

- Other measuring systems Mass Flowmeter, Magnetic Flowmeter and Turbine Flow Meter
- 2" Filling valve
- Product feeding pump
- Storage tank
- Self-CIP system
- IBC container 250L and 1,000L from Schoeller Allibert
- Filling bridge
- Roller conveyor and End of Line system