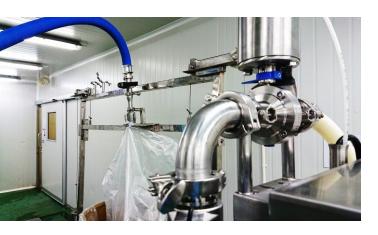

**BiBT** 

The standard module is designed for 1" filling head, ideal for wide range of food and beverage products as well as non-food products. Optional for 2" filling valve for higher production capacity.

## Features

- Complete hygienic design
- Good performance filler with easy operation under budget price
- 1" Filling valve diameter is supported with the most common used spout
- Load cell, accuracy +/-0.5%
- I/O to communicate with feed pump and level control at storage tank
- CIP adaptor to connect with existing CIP return
- Stainless steel loading platform
- Stainless steel control cabinet
- Less wear&tear parts
- Less utility consumption
- Easy to move to any location
- All parts prompt deliver&service
- Design&Build by AKS experience team