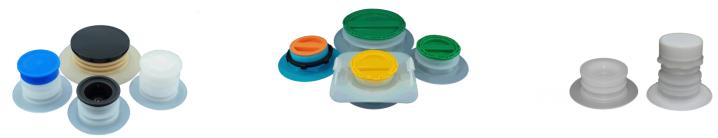

**BiBT** 

The standard module is designed for 1" filling head, ideal for wide range of food and beverage products as well as non-food products. Optional for 2" filling valve for higher production capacity.

## Features

- Complete hygienic design
- Good performance filler with easy operation under budget price
- 1" Filling valve diameter is supported with the most common used spout
- Load cell, accuracy +/-0.5%
- I/O to communicate with feed pump and level control at storage tank
- CIP adaptor to connect with existing CIP return
- Stainless steel loading platform
- Stainless steel control cabinet
- Less wear&tear parts
- Less utility consumption
- Easy to move to any location
- All parts prompt deliver&service
- Design&Build by AKS experience team