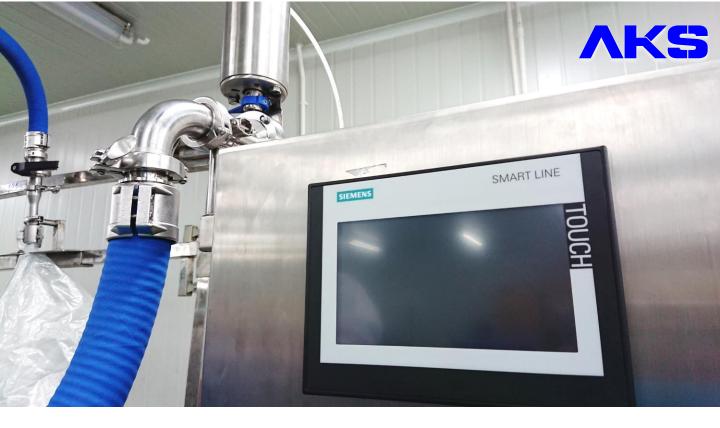

Automatic control by PLC with touch screen to control and operate with friendly machine interface

Stainless steel loading platform to meet hygienic requirement for weighing system version or robust Swedish flowmeter for high filling accuracy

### Specification

Capacity: Filling valve: Filling temperature: PLC: Operator Interface: Dimension:

Filling weight up to 1,500 kg. 1" spout 2 to 95°C Siemens Touch-Screen, Siemens Loading platform 1,500 x 1,500 mm Control system 300 x 300 x 1,500 mm  $(W \times D \times H)$ 